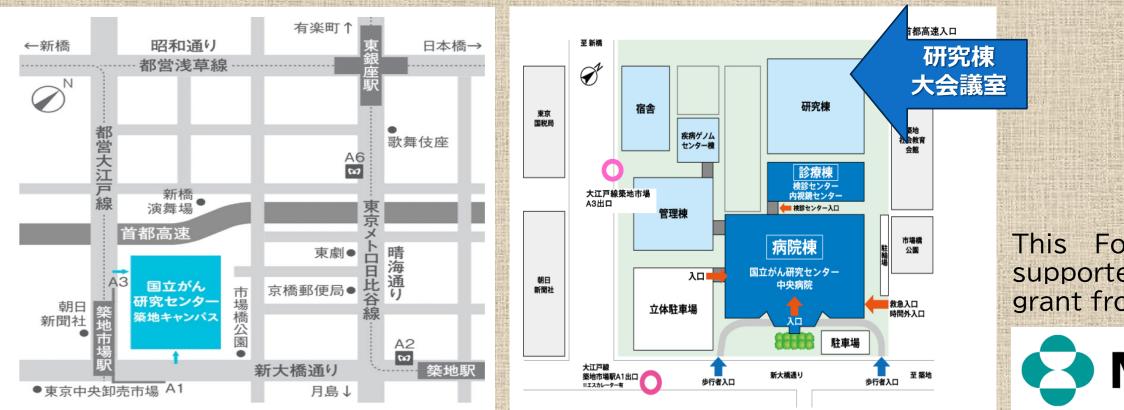

#### Esophageal Gancer Forum East Asta ne checkpoint inhibitor for geal squamous cell carcinoma P

DATE: 18<sup>th</sup> May-2025(Sun) Venue: National Cancer Center, Tsukiji 5-1-1, Chuo-ku, Tokyo Organizer: Japan Esophageal Society **Co-Organizer: National Cancer Center Hospital** 